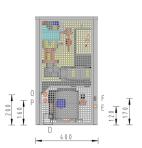

#### **Dimensions and connections**

- D electr. conne E water supply
- F water drain

А

С

provided by customer: water filter stop cock electr. protection waste water connection (contactless)

Rev. 10

## **Technical Data**

|                                                                                                                                                                                                                                                                                                                                                                                                                                                                                                                                                                                                                                                                                                                                                                                                                                                                                                                                                                                                                                                                                                                                                                                                                                                                                                                                                                                                                                                                                                                                                                                                                                                                                                                                                                                                                                                                                    | ZBE 110-35 20°C                         |
|------------------------------------------------------------------------------------------------------------------------------------------------------------------------------------------------------------------------------------------------------------------------------------------------------------------------------------------------------------------------------------------------------------------------------------------------------------------------------------------------------------------------------------------------------------------------------------------------------------------------------------------------------------------------------------------------------------------------------------------------------------------------------------------------------------------------------------------------------------------------------------------------------------------------------------------------------------------------------------------------------------------------------------------------------------------------------------------------------------------------------------------------------------------------------------------------------------------------------------------------------------------------------------------------------------------------------------------------------------------------------------------------------------------------------------------------------------------------------------------------------------------------------------------------------------------------------------------------------------------------------------------------------------------------------------------------------------------------------------------------------------------------------------------------------------------------------------------------------------------------------------|-----------------------------------------|
|                                                                                                                                                                                                                                                                                                                                                                                                                                                                                                                                                                                                                                                                                                                                                                                                                                                                                                                                                                                                                                                                                                                                                                                                                                                                                                                                                                                                                                                                                                                                                                                                                                                                                                                                                                                                                                                                                    | 20 °C air temperature and               |
| 110 kg/24 h nominal capacity at                                                                                                                                                                                                                                                                                                                                                                                                                                                                                                                                                                                                                                                                                                                                                                                                                                                                                                                                                                                                                                                                                                                                                                                                                                                                                                                                                                                                                                                                                                                                                                                                                                                                                                                                                                                                                                                    | 15 °C water temperature                 |
| dimensions (L x W x H)                                                                                                                                                                                                                                                                                                                                                                                                                                                                                                                                                                                                                                                                                                                                                                                                                                                                                                                                                                                                                                                                                                                                                                                                                                                                                                                                                                                                                                                                                                                                                                                                                                                                                                                                                                                                                                                             | 46 cm x 60 cm x 91 cm                   |
| weight                                                                                                                                                                                                                                                                                                                                                                                                                                                                                                                                                                                                                                                                                                                                                                                                                                                                                                                                                                                                                                                                                                                                                                                                                                                                                                                                                                                                                                                                                                                                                                                                                                                                                                                                                                                                                                                                             | 80 kg                                   |
| cabinet                                                                                                                                                                                                                                                                                                                                                                                                                                                                                                                                                                                                                                                                                                                                                                                                                                                                                                                                                                                                                                                                                                                                                                                                                                                                                                                                                                                                                                                                                                                                                                                                                                                                                                                                                                                                                                                                            | inside / outside stainless steel 1.4301 |
| storage capacity                                                                                                                                                                                                                                                                                                                                                                                                                                                                                                                                                                                                                                                                                                                                                                                                                                                                                                                                                                                                                                                                                                                                                                                                                                                                                                                                                                                                                                                                                                                                                                                                                                                                                                                                                                                                                                                                   | 35 kg                                   |
| insulation, PU foaming                                                                                                                                                                                                                                                                                                                                                                                                                                                                                                                                                                                                                                                                                                                                                                                                                                                                                                                                                                                                                                                                                                                                                                                                                                                                                                                                                                                                                                                                                                                                                                                                                                                                                                                                                                                                                                                             | 40 mm                                   |
| electricity                                                                                                                                                                                                                                                                                                                                                                                                                                                                                                                                                                                                                                                                                                                                                                                                                                                                                                                                                                                                                                                                                                                                                                                                                                                                                                                                                                                                                                                                                                                                                                                                                                                                                                                                                                                                                                                                        |                                         |
| power consumption                                                                                                                                                                                                                                                                                                                                                                                                                                                                                                                                                                                                                                                                                                                                                                                                                                                                                                                                                                                                                                                                                                                                                                                                                                                                                                                                                                                                                                                                                                                                                                                                                                                                                                                                                                                                                                                                  | 0,6 kW                                  |
| full-load electricity                                                                                                                                                                                                                                                                                                                                                                                                                                                                                                                                                                                                                                                                                                                                                                                                                                                                                                                                                                                                                                                                                                                                                                                                                                                                                                                                                                                                                                                                                                                                                                                                                                                                                                                                                                                                                                                              | 3,7 A                                   |
| degree of protection                                                                                                                                                                                                                                                                                                                                                                                                                                                                                                                                                                                                                                                                                                                                                                                                                                                                                                                                                                                                                                                                                                                                                                                                                                                                                                                                                                                                                                                                                                                                                                                                                                                                                                                                                                                                                                                               | IP 54                                   |
| provided by customer                                                                                                                                                                                                                                                                                                                                                                                                                                                                                                                                                                                                                                                                                                                                                                                                                                                                                                                                                                                                                                                                                                                                                                                                                                                                                                                                                                                                                                                                                                                                                                                                                                                                                                                                                                                                                                                               |                                         |
| electric supply                                                                                                                                                                                                                                                                                                                                                                                                                                                                                                                                                                                                                                                                                                                                                                                                                                                                                                                                                                                                                                                                                                                                                                                                                                                                                                                                                                                                                                                                                                                                                                                                                                                                                                                                                                                                                                                                    | 1/N/PE ~ 230V 50 Hz                     |
| fuse, slow-blow                                                                                                                                                                                                                                                                                                                                                                                                                                                                                                                                                                                                                                                                                                                                                                                                                                                                                                                                                                                                                                                                                                                                                                                                                                                                                                                                                                                                                                                                                                                                                                                                                                                                                                                                                                                                                                                                    | 16 A                                    |
| cable cross section, Cu                                                                                                                                                                                                                                                                                                                                                                                                                                                                                                                                                                                                                                                                                                                                                                                                                                                                                                                                                                                                                                                                                                                                                                                                                                                                                                                                                                                                                                                                                                                                                                                                                                                                                                                                                                                                                                                            | 1,5 mm <sup>2</sup>                     |
| water                                                                                                                                                                                                                                                                                                                                                                                                                                                                                                                                                                                                                                                                                                                                                                                                                                                                                                                                                                                                                                                                                                                                                                                                                                                                                                                                                                                                                                                                                                                                                                                                                                                                                                                                                                                                                                                                              |                                         |
| water supply                                                                                                                                                                                                                                                                                                                                                                                                                                                                                                                                                                                                                                                                                                                                                                                                                                                                                                                                                                                                                                                                                                                                                                                                                                                                                                                                                                                                                                                                                                                                                                                                                                                                                                                                                                                                                                                                       | 3/4 " male thread                       |
| water drain                                                                                                                                                                                                                                                                                                                                                                                                                                                                                                                                                                                                                                                                                                                                                                                                                                                                                                                                                                                                                                                                                                                                                                                                                                                                                                                                                                                                                                                                                                                                                                                                                                                                                                                                                                                                                                                                        | 19x13 mm hose                           |
| provided by customer                                                                                                                                                                                                                                                                                                                                                                                                                                                                                                                                                                                                                                                                                                                                                                                                                                                                                                                                                                                                                                                                                                                                                                                                                                                                                                                                                                                                                                                                                                                                                                                                                                                                                                                                                                                                                                                               |                                         |
| pressure                                                                                                                                                                                                                                                                                                                                                                                                                                                                                                                                                                                                                                                                                                                                                                                                                                                                                                                                                                                                                                                                                                                                                                                                                                                                                                                                                                                                                                                                                                                                                                                                                                                                                                                                                                                                                                                                           | 1 - 5 bar                               |
| quality                                                                                                                                                                                                                                                                                                                                                                                                                                                                                                                                                                                                                                                                                                                                                                                                                                                                                                                                                                                                                                                                                                                                                                                                                                                                                                                                                                                                                                                                                                                                                                                                                                                                                                                                                                                                                                                                            | drinking water                          |
| pH-value                                                                                                                                                                                                                                                                                                                                                                                                                                                                                                                                                                                                                                                                                                                                                                                                                                                                                                                                                                                                                                                                                                                                                                                                                                                                                                                                                                                                                                                                                                                                                                                                                                                                                                                                                                                                                                                                           | 7,2 - 9,5 pH                            |
| hardness                                                                                                                                                                                                                                                                                                                                                                                                                                                                                                                                                                                                                                                                                                                                                                                                                                                                                                                                                                                                                                                                                                                                                                                                                                                                                                                                                                                                                                                                                                                                                                                                                                                                                                                                                                                                                                                                           | 6 - 14 °dH                              |
| to an and the second seco | 100 - 250 mg CaCO3/I                    |
| temperature                                                                                                                                                                                                                                                                                                                                                                                                                                                                                                                                                                                                                                                                                                                                                                                                                                                                                                                                                                                                                                                                                                                                                                                                                                                                                                                                                                                                                                                                                                                                                                                                                                                                                                                                                                                                                                                                        | 5 °C - 30 °C                            |
| ambient temperature                                                                                                                                                                                                                                                                                                                                                                                                                                                                                                                                                                                                                                                                                                                                                                                                                                                                                                                                                                                                                                                                                                                                                                                                                                                                                                                                                                                                                                                                                                                                                                                                                                                                                                                                                                                                                                                                | 7 °C - 42 °C                            |
| condenser                                                                                                                                                                                                                                                                                                                                                                                                                                                                                                                                                                                                                                                                                                                                                                                                                                                                                                                                                                                                                                                                                                                                                                                                                                                                                                                                                                                                                                                                                                                                                                                                                                                                                                                                                                                                                                                                          | air cooled                              |
| air flow                                                                                                                                                                                                                                                                                                                                                                                                                                                                                                                                                                                                                                                                                                                                                                                                                                                                                                                                                                                                                                                                                                                                                                                                                                                                                                                                                                                                                                                                                                                                                                                                                                                                                                                                                                                                                                                                           | 620 m³/h                                |
| heat emission                                                                                                                                                                                                                                                                                                                                                                                                                                                                                                                                                                                                                                                                                                                                                                                                                                                                                                                                                                                                                                                                                                                                                                                                                                                                                                                                                                                                                                                                                                                                                                                                                                                                                                                                                                                                                                                                      | 0,71 kW                                 |
| refrigerant R452A / R404A                                                                                                                                                                                                                                                                                                                                                                                                                                                                                                                                                                                                                                                                                                                                                                                                                                                                                                                                                                                                                                                                                                                                                                                                                                                                                                                                                                                                                                                                                                                                                                                                                                                                                                                                                                                                                                                          | 0,6 kg                                  |
| compressor                                                                                                                                                                                                                                                                                                                                                                                                                                                                                                                                                                                                                                                                                                                                                                                                                                                                                                                                                                                                                                                                                                                                                                                                                                                                                                                                                                                                                                                                                                                                                                                                                                                                                                                                                                                                                                                                         | fully hermetic                          |
| refrigerating capacity                                                                                                                                                                                                                                                                                                                                                                                                                                                                                                                                                                                                                                                                                                                                                                                                                                                                                                                                                                                                                                                                                                                                                                                                                                                                                                                                                                                                                                                                                                                                                                                                                                                                                                                                                                                                                                                             | 0,51 kW                                 |
| evaporation temperature                                                                                                                                                                                                                                                                                                                                                                                                                                                                                                                                                                                                                                                                                                                                                                                                                                                                                                                                                                                                                                                                                                                                                                                                                                                                                                                                                                                                                                                                                                                                                                                                                                                                                                                                                                                                                                                            | -9 °C                                   |
| condensation temperature                                                                                                                                                                                                                                                                                                                                                                                                                                                                                                                                                                                                                                                                                                                                                                                                                                                                                                                                                                                                                                                                                                                                                                                                                                                                                                                                                                                                                                                                                                                                                                                                                                                                                                                                                                                                                                                           | 42 °C                                   |
| noise level                                                                                                                                                                                                                                                                                                                                                                                                                                                                                                                                                                                                                                                                                                                                                                                                                                                                                                                                                                                                                                                                                                                                                                                                                                                                                                                                                                                                                                                                                                                                                                                                                                                                                                                                                                                                                                                                        | 47 dBA (3 m)                            |