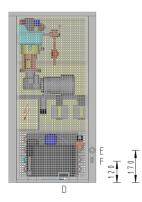

#### **Dimensions and connections**

- D electr. conne E water supply
- F water drain

А

С

provided by customer: water filter stop cock electr. protection waste water connection (contactless)

Rev. 10