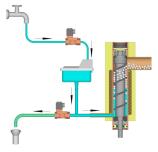

#### Accessories

- HygienePlus: water drainage, flushing system, or flushing incl. disinfection
- Cartridge Water Filter reduces lime scale and germs
- UV sterilization
- Support, wall brackets, or similar
- Melt water pump, leak water sensor and leak water tray
- additional separate operating switch
- timer for 7 days
- Restart delay
- protection against overvoltage and undervoltage
- Spare parts available for minimum for 15 years

Connections for watercooled model ZBE 30-10

HygienePlus function diagram

Cartridge waterfilter 40

Technical details: please see respective machine specification. With pleasure we submit to you any further information, also regarding your special requirements