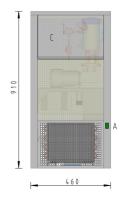

#### **Dimensions and connections**

- D electr. conne E water supply
- F water drain

А

С

provided by customer: water filter stop cock electr. protection waste water connection (contactless)

Rev. 10